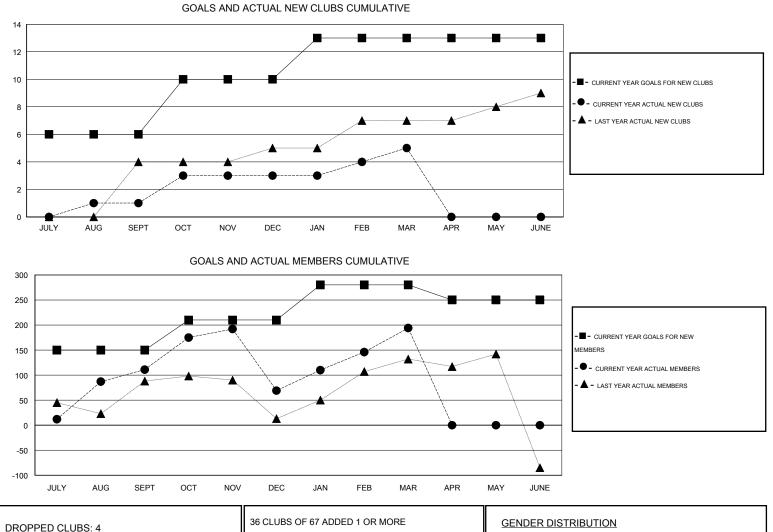

## GMT: Mahesh Pasqual

| -             |                  | Clubs             |                  |                  | Members               |                    |                                     |                    |                  |  |
|---------------|------------------|-------------------|------------------|------------------|-----------------------|--------------------|-------------------------------------|--------------------|------------------|--|
|               | RESU             | LTS FOR 2014-2015 | i                |                  | RESULTS FOR 2014-2015 |                    |                                     |                    |                  |  |
| QUARTER       | NEW CLUB<br>GOAL | NEW CLUBS         | DROPPED<br>CLUBS | NET<br>GAIN/LOSS | QUARTER               | NEW MEMBER<br>GOAL | CHARTER AND<br>NEW MEMBERS<br>ADDED | DROPPED<br>MEMBERS | NET<br>GAIN/LOSS |  |
| JULY/AUG/SEPT | 6                | 1                 | 0                | 1                | JULY/AUG/SEPT         | 150                | 173                                 | 62                 | 111              |  |
| OCT/NOV/DEC   | 4                | 2                 | 2                | 0                | OCT/NOV/DEC           | 60                 | 126                                 | 168                | -42              |  |
| JAN/FEB/MAR   | 3                | 2                 | 2                | 0                | JAN/FEB/MAR           | 70                 | 173                                 | 48                 | 125              |  |
| APR/MAY/JUNE  | 0                | 0                 | 0                | 0                | APR/MAY/JUNE          | -30                | 0                                   | 0                  | 0                |  |

| DROPPED CLUBS: 4 |     | 36 CLUBS OF 67 ADDED 1 OR MORE           | GENDER DISTRIBUTION |                |       |
|------------------|-----|------------------------------------------|---------------------|----------------|-------|
|                  |     | NEW MEMBERS                              | MALE                | 1,759 (74.03%) |       |
| DROPPED MEMBERS  |     |                                          | FEMALE              | 617 (25.97%)   |       |
| DECEASED         | 3   |                                          |                     |                |       |
| CLUB CANCELLED   | 125 | CLICK HERE FOR HEALTH<br>ASSESSMENT DATA | FAMILY UNIT MEMBER  | RS             | 1,015 |
| OTHER            | 150 |                                          | HEAD OF HOUSEHOLD   |                | 363   |
| TOTAL            | 278 |                                          | NON-HEAD OF HOUSE   | 652            |       |
|                  |     |                                          |                     |                |       |